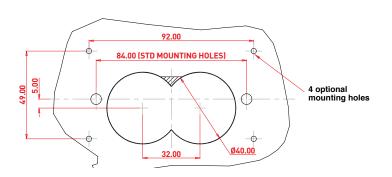

### Glass and tile cut-out dimensions:

# 

### Timber cut-out dimensions:

Legrand Australia 1300 369 777 www.hpm.com.au ABN 31 000 102 661

Legrand New Zealand 0800 476 009 www.hpm.co.nz Refer to your group buying office, Legrand Sales Representative or Legrand Sales Office for pricing.