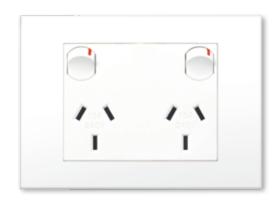

## **Data Sheet**

VIVO™ Double Powerpoint, 10A

CAT NO. **EV777WE, EV777GR** 

EV777WE EV777GR

| Cat No.                | EV777WE                      | EV777GR        |
|------------------------|------------------------------|----------------|
| Description            | Vivo™ Double Powerpoint, 10A |                |
| Supply voltage         | 230 - 240V a.c.              |                |
| Current rating         | 10A                          |                |
| Colour                 | White (WE)                   | Dark Grey (GR) |
| Plate size (W x H x D) | 119 x 85 x 10mm              |                |
| Mounting centres       | 84mm                         |                |
| Compliance             | AS/NZS 3112                  |                |

# VIVO™ Double Powerpoint, 10A

CAT NO. EV777WE, EV777GR

EV777WE

EV777GR

- Small footprint (fits 2 x Ø40mm cut-outs)
- Internal safety shutters for extra safety
- Captive terminal screws
- Carburised steel and deep head screws
- Angled terminal screws for ease of use with power tools
- Funnel shape cable terminals
- Raised insulated barriers on terminals
- Elongated oblong mounting holes for better levelling