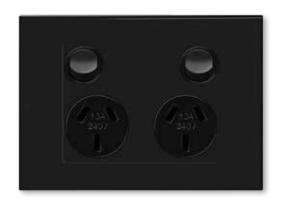

## **Data Sheet**

VIVO™ Double Powerpoint, 10A

CAT NO. **EV777WE, EV777GR** 

EV777WE EV777GR

| Cat No.                | EV777WE                      | EV777GR        |
|------------------------|------------------------------|----------------|
| Description            | Vivo™ Double Powerpoint, 10A |                |
| Supply voltage         | 230 - 240V a.c.              |                |
| Current rating         | 10A                          |                |
| Colour                 | White (WE)                   | Dark Grey (GR) |
| Plate size (W x H x D) | 119 x 85 x 10mm              |                |
| Mounting centres       | 84mm                         |                |
| Compliance             | AS/NZS 3112                  |                |

# VIVO™ Double Powerpoint, 10A

CAT NO. EV777WE, EV777GR

EV777WE

EV777GR

- Small footprint (fits 2 x Ø40mm cut-outs)
- Internal safety shutters for extra safety
- Captive terminal screws
- Carburised steel and deep head screws
- Angled terminal screws for ease of use with power tools
- Funnel shape cable terminals
- Raised insulated barriers on terminals
- Elongated oblong mounting holes for better levelling