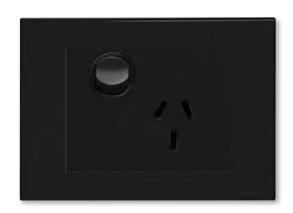

## VIVO™ Single Powerpoint, 10A

EV787WE EV787GR

| Cat No.                | EV787WE                      | EV787GR        |
|------------------------|------------------------------|----------------|
| Description            | Vivo™ Single Powerpoint, 10A |                |
| Supply voltage         | 230 - 240V a.c.              |                |
| Current rating         | 10A                          |                |
| Colour                 | White (WE)                   | Dark Grey (GR) |
| Plate size (W x H x D) | 119 x 85 x 10mm              |                |
| Mounting centres       | 84mm                         |                |
| Compliance             | AS/NZS 3112                  |                |

# Single Powerpoint, 10A

CAT NO. EV787WE, EV787GR

**EV787WE** 

EV787GR

- Small footprint (fits into Ø40mm cut-out)
- Internal safety shutters for extra safety
- Captive terminal screws
- Carburised steel and deep head screws
- Angled terminal screws for ease of use with power tools
- Funnel shape cable terminals
- Raised insulated barriers on terminals
- Elongated oblong mounting holes for better levelling