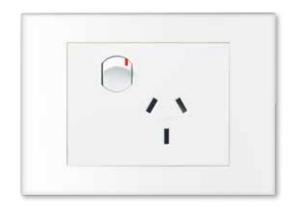

## VIVO™ Single Powerpoint, 10A

EV787WE EV787GR

| Cat No.                | EV787WE                      | EV787GR        |
|------------------------|------------------------------|----------------|
| Description            | Vivo™ Single Powerpoint, 10A |                |
| Supply voltage         | 230 - 240V a.c.              |                |
| Current rating         | 10A                          |                |
| Colour                 | White (WE)                   | Dark Grey (GR) |
| Plate size (W x H x D) | 119 x 85 x 10mm              |                |
| Mounting centres       | 84mm                         |                |
| Compliance             | AS/NZS 3112                  |                |

# Single Powerpoint, 10A

CAT NO. EV787WE, EV787GR

**EV787WE** 

EV787GR

- Small footprint (fits into Ø40mm cut-out)
- Internal safety shutters for extra safety
- Captive terminal screws
- Carburised steel and deep head screws
- Angled terminal screws for ease of use with power tools
- Funnel shape cable terminals
- Raised insulated barriers on terminals
- Elongated oblong mounting holes for better levelling