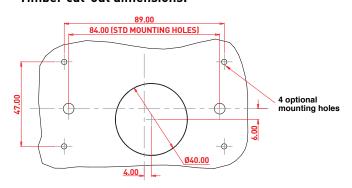

#### Timber cut-out dimensions:

Legrand Australia 1300 369 777 www.hpm.com.au ABN 31 000 102 661

Legrand New Zealand 0800 476 009 www.hpm.co.nz

Refer to your group buying office, Legrand Sales Representative or Legrand Sales Office for pricing.