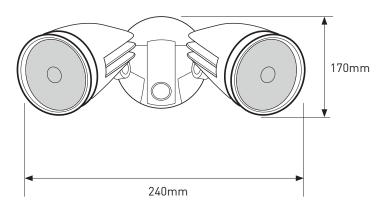

## SIKA LED Twin Floodlight

CAT NO. LSP0125WBL

| Cat No.               | LSP0125WBL                     |  |  |
|-----------------------|--------------------------------|--|--|
| Description           | SIKA LED Twin Floodlight       |  |  |
| Construction          | Die cast aluminium body        |  |  |
| Supply voltage        | 230-240V a.c. 50Hz             |  |  |
| Colour                | Black                          |  |  |
| Power output          | 25W                            |  |  |
| Lumens output         | 2200lm                         |  |  |
| Lifespan              | 15,000h*                       |  |  |
| Light colour          | Cool White 4,000K Nominal      |  |  |
| CRI                   | 80+                            |  |  |
| Operating temperature | -10°C to 50°C                  |  |  |
| Lamp swivelling angle | 130° Vertical, 180° Horizontal |  |  |
| Protection class      | Class 1                        |  |  |
| IP Rating             | IP44                           |  |  |
| Weight                | 1.0kg                          |  |  |
| Dimension             | 170 x 240 x 180 mm             |  |  |
| Warranty              | 3 years                        |  |  |