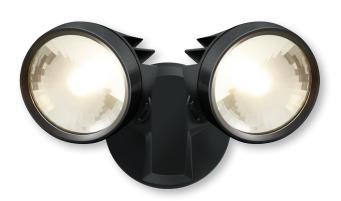

## SIKA LED Twin Floodlight

CAT NO. LSP0125WBL

| Cat No.               | LSP0125WBL                     |  |  |
|-----------------------|--------------------------------|--|--|
| Description           | SIKA LED Twin Floodlight       |  |  |
| Construction          | Die cast aluminium body        |  |  |
| Supply voltage        | 230-240V a.c. 50Hz             |  |  |
| Colour                | Black                          |  |  |
| Power output          | 25W                            |  |  |
| Lumens output         | 2200lm                         |  |  |
| Lifespan              | 15,000h*                       |  |  |
| Light colour          | Cool White 4,000K Nominal      |  |  |
| CRI                   | 80+                            |  |  |
| Operating temperature | -10°C to 50°C                  |  |  |
| Lamp swivelling angle | 130° Vertical, 180° Horizontal |  |  |
| Protection class      | Class 1                        |  |  |
| IP Rating             | IP44                           |  |  |
| Weight                | 1.0kg                          |  |  |
| Dimension             | 170 x 240 x 180 mm             |  |  |
| Warranty              | 3 years                        |  |  |

## SIKA LED Twin Floodlight

CAT NO. LSP0125WBL

- 25W ideal for medium to large areas such as driveways, secluded walkways, front and porches
- Die cast aluminium construction
- 2,200 lumens
- 15,000 hours lifespan
- 180° adjustable head/light
- IP44 weatherproof rating
- 3 years warranty