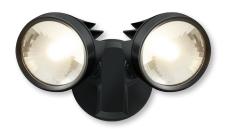

## SIKA LED Twin Floodlight

CAT NO. LSP0125WBL

| Cat No.               | LSP0125WBL                     |  |  |
|-----------------------|--------------------------------|--|--|
| Description           | SIKA LED Twin Floodlight       |  |  |
| Construction          | Die cast aluminium body        |  |  |
| Supply voltage        | 230-240V a.c. 50Hz             |  |  |
| Colour                | Black                          |  |  |
| Power output          | 25W                            |  |  |
| Lumens output         | 2200lm                         |  |  |
| Lifespan              | 15,000h*                       |  |  |
| Light colour          | Cool White 4,000K Nominal      |  |  |
| CRI                   | 80+                            |  |  |
| Operating temperature | -10°C to 50°C                  |  |  |
| Lamp swivelling angle | 130° Vertical, 180° Horizontal |  |  |
| Protection class      | Class 1                        |  |  |
| IP Rating             | IP44                           |  |  |
| Weight                | 1.0kg                          |  |  |
| Dimension             | 170 x 240 x 180 mm             |  |  |
| Warranty              | 3 years                        |  |  |

## SIKA LED Twin Floodlight

CAT NO. LSP0125WBL

- 25W ideal for medium to large areas such as driveways, secluded walkways, front and porches
- Die cast aluminium construction
- 2,200 lumens
- 15,000 hours lifespan
- 180° adjustable head/light
- IP44 weatherproof rating
- 3 years warranty