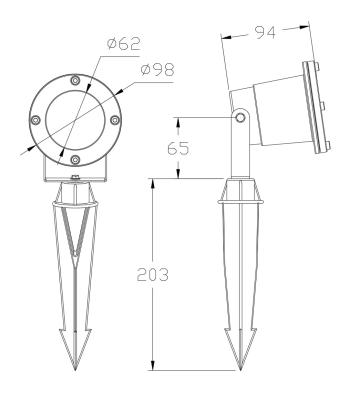

## **Data Sheet** TULI LED Pond Light cat NO. **GLLED007**

LED

| Cat No.           | GLLED007                               |  |
|-------------------|----------------------------------------|--|
| Description       | LED Pond Light                         |  |
| Lumens Output     | 370lm                                  |  |
| Input power       | 4.5W                                   |  |
| Voltage           | 12V                                    |  |
| Efficacy          | 82lm/W                                 |  |
| Light colour      | 3000K                                  |  |
| IP Rating         | IP68                                   |  |
| Mounting          | Metal Bracket / Plastic Ground Stake   |  |
| Lifespan          | 25,000h                                |  |
| Housing Material  | Aluminium Powdercoated Black           |  |
| Replacement Globe | 3.5W LED-MR16 (Up to 35W Halogen MR16) |  |
| Warranty          | 1-year warranty (fixture only)         |  |