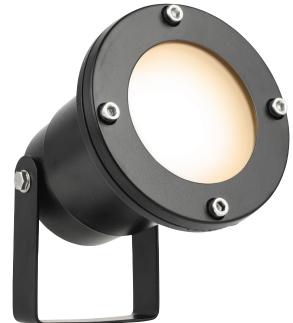

## **Data Sheet** TULI LED Pond Light cat NO. **GLLED007**

LED

| Cat No.           | GLLED007                               |  |
|-------------------|----------------------------------------|--|
| Description       | LED Pond Light                         |  |
| Lumens Output     | 370lm                                  |  |
| Input power       | 4.5W                                   |  |
| Voltage           | 12V                                    |  |
| Efficacy          | 82lm/W                                 |  |
| Light colour      | 3000K                                  |  |
| IP Rating         | IP68                                   |  |
| Mounting          | Metal Bracket / Plastic Ground Stake   |  |
| Lifespan          | 25,000h                                |  |
| Housing Material  | Aluminium Powdercoated Black           |  |
| Replacement Globe | 3.5W LED-MR16 (Up to 35W Halogen MR16) |  |
| Warranty          | 1-year warranty (fixture only)         |  |

| Outer quantity (Qty 20) |               |  |
|-------------------------|---------------|--|
| Cat No.                 | Barcode       |  |
| GLLED007                | 9321001474357 |  |

- Ideal for Gardens, Entrances, Terraces
- Packaging included 1 x LED MR16 lamp
- Aluminium Powdercoated Black
- IP Rating : IP68