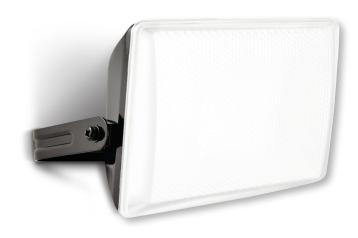

## BAKRA LED Floodlight

CAT NO. **LFL0213WBL** 

| Cat No                      | LFL0213WBL                                                     |
|-----------------------------|----------------------------------------------------------------|
| Description                 | BAKRA LED Floodlight                                           |
| Construction                | Metal heat sink with UV resistant ABS plastic frosted diffuser |
| Supply voltage              | 230-240V a.c. 50Hz                                             |
| Colour                      | Black                                                          |
| Power input                 | 13W                                                            |
| Power output                | 11W                                                            |
| Lumens output               | 1100lm                                                         |
| Lamp swiveling angle        | 180°                                                           |
| Recommended mounting height | > 2m wall or ceiling mount                                     |
| Protection class            | Class 1                                                        |
| IP rating                   | IP44                                                           |
| Weight                      | 0.7kg                                                          |
| Dimensions                  | 230 x 140 x 95mm (excluding wall mounting bracket)             |
| Warranty                    | 3 years                                                        |

## BAKRA LED Floodlight

CAT NO. LFL0213WBL

9321001441335

10kg

- Idea for small areas such as driveways, secluded walkways, front and back porches
- 1,100 lumens
- 13W
- Lifespan of 15,000 hours
- Adjustable lamp swivelling angle of 180°
- IP44 weatherproof rating
- 3 year warranty