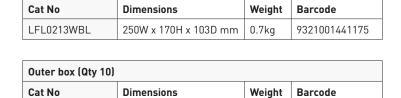

## BAKRA LED Floodlight

CAT NO. **LFL0213WBL** 

| Cat No                      | LFL0213WBL                                                     |
|-----------------------------|----------------------------------------------------------------|
| Description                 | BAKRA LED Floodlight                                           |
| Construction                | Metal heat sink with UV resistant ABS plastic frosted diffuser |
| Supply voltage              | 230-240V a.c. 50Hz                                             |
| Colour                      | Black                                                          |
| Power input                 | 13W                                                            |
| Power output                | 11W                                                            |
| Lumens output               | 1100lm                                                         |
| Lamp swiveling angle        | 180°                                                           |
| Recommended mounting height | > 2m wall or ceiling mount                                     |
| Protection class            | Class 1                                                        |
| IP rating                   | IP44                                                           |
| Weight                      | 0.7kg                                                          |
| Dimensions                  | 230 x 140 x 95mm (excluding wall mounting bracket)             |
| Warranty                    | 3 years                                                        |

535W x 265H x 357D mm

Single product

LFL0213WBL

|       | 165mm    |
|-------|----------|
|       |          |
| 230mm | ) ↓<br>· |

| 165mm |
|-------|
| nm    |
|       |
|       |

**HPM Legrand - AUS** 1300 369 777 www.hpm.com.au ABN 31 000 102 661