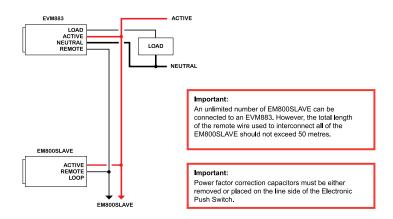

## VIVO™ Switch Mechanism, Electronic Push-Button, 5A, White

CAT NO. **EVM883WE** 

- Soft touch electronic switch 3 wire
- Programmable LED indicator (red or blue)
- LED indicator can be off or dimmed when lighting is not activated
- 2 way switching available with slave mechanism (EM800SLAVE)
- 5A load capacity