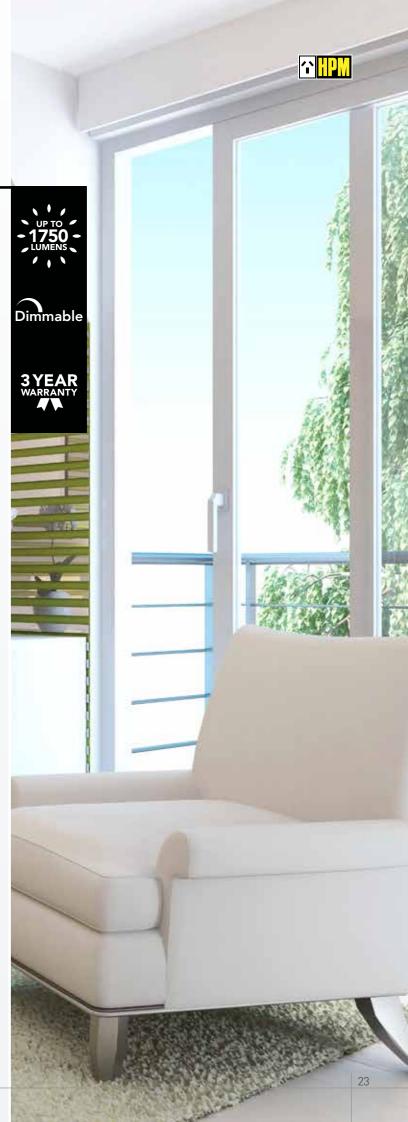

The Atis brings a touch of simple elegance to any room. Providing evenly distributed ambient light from the ceiling makes it the ideal light for task, general or accent lighting.

| Power              | 17W                                                  |                    |
|--------------------|------------------------------------------------------|--------------------|
| Lumen output       | Warm White<br>Cool White                             | 1,650lm<br>1,750lm |
| Efficacy           | Warm White<br>Cool White                             | 98lm/W<br>104lm/W  |
| Colour temperature | Warm White<br>Cool White                             | 3,000K<br>4,000K   |
| CRI                | 80+                                                  |                    |
| Dimming            | Trailing edge dimmers                                |                    |
| Lifespan           | 30,000h                                              |                    |
| Construction       | Metal base with polycarbonate lens                   |                    |
| Package contents   | 17W LED dimmable oyster light, wall plugs and screws |                    |
| Product code       | White Finish<br>Warm White Light                     | LOL013KWE          |
|                    | White Finish<br>Cool White Light                     | LOL014KWE          |

Main applications Living areas, bedrooms, bathrooms, and undercover outdoor areas.