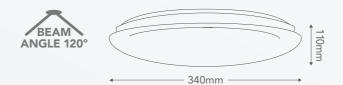

The Atis brings a touch of simple elegance to any room. Providing evenly distributed ambient light from the ceiling makes it the ideal light for task, general or accent lighting.

| Power              | 17W                                                  |                    |
|--------------------|------------------------------------------------------|--------------------|
| Lumen output       | Warm White<br>Cool White                             | 1,650lm<br>1,750lm |
| Efficacy           | Warm White<br>Cool White                             | 98lm/W<br>104lm/W  |
| Colour temperature | Warm White<br>Cool White                             | 3,000K<br>4,000K   |
| CRI                | 80+                                                  |                    |
| Dimming            | Trailing edge dimmers                                |                    |
| Lifespan           | 30,000h                                              |                    |
| Construction       | Metal base with polycarbonate lens                   |                    |
| Package contents   | 17W LED dimmable oyster light, wall plugs and screws |                    |
| Product code       | White Finish<br>Warm White Light                     | LOL013KWE          |
|                    | White Finish<br>Cool White Light                     | LOL014KWE          |