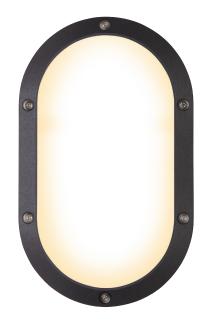

## OVALIA LED Outdoor Bunker Light

CAT. NO. LBL044KBL

| 1 | RΙ | 044  | \ I. | RI  |   |
|---|----|------|------|-----|---|
|   | DI | _U44 | Ŧ۲   | D I | L |

| Cat. No.                     | LBL044KBL                                                         |  |
|------------------------------|-------------------------------------------------------------------|--|
| Description                  | OVALIA LED Bunker light - Black body                              |  |
| Nominal Input Voltage        | 230 - 240 V a.c. 50 Hz                                            |  |
| Power                        | 7 W                                                               |  |
| Lumen Output                 | 615 lm                                                            |  |
| Power Factor                 | 0.5                                                               |  |
| Colour Temperature           | Cool White - 4000 K (Nominal)                                     |  |
| Efficacy                     | 88 lm/W                                                           |  |
| Colour Rendering Index (CRI) | 80 <sup>+</sup>                                                   |  |
| Dimmable                     | No                                                                |  |
| Average Beam angle           | 118°                                                              |  |
| Lifespan                     | 25,000 hrs (@40°C ambient)<br>36,000 hrs (@25°C ambient free air) |  |
| IP Rating                    | IP65                                                              |  |
| Warranty                     | 5 Years                                                           |  |

### OVALIA LED Outdoor Bunker Light

CAT. NO. LBL044KBL

#### **FEATURES**

■ Ideal for gardens and exterior walls.