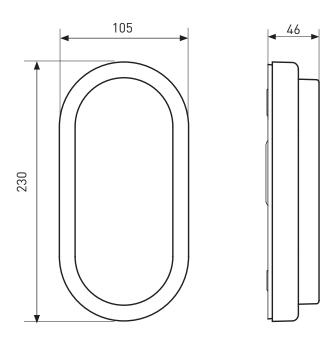

#### **DIMENSIONS**

| Cat. No.  | Single Barcode | Outer Barcode | Outer Quantity |
|-----------|----------------|---------------|----------------|
| LBL044KBL | 9321001469308  | 9321001469322 | 20             |

Note: All dimensions are in mm.

Legrand - Australia 1300 369 777 www.hpm.com.au ABN 31 000 102 661

Legrand - New Zealand 0800 476 009 www.hpm.co.nz Refer to your group buying office, Legrand Sales Representative or Legrand Sales Office for pricing.