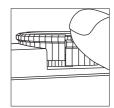

### So easy to program, follow these steps...

- 1. Begin with all segments lifted up.
- 2. Push down the segments for the required "ON" time. Each segment represents 30 minutes.
- 3. Rotate the dial clockwise to align the current time with the pointer.
- 4. Plug the appliance into the timer and the timer into a powerpoint. Don't forget to turn your appliance and the powerpoint on.