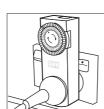

### So easy to program, follow these steps...

- 1. Begin with all segments lifted up.
- 2. Push down the segments for the required "ON" time. Each segment represents 30 minutes.
- 3. Rotate the dial clockwise to align the current time with the pointer.
- 4. Plug the appliance into the timer and the timer into a powerpoint. Don't forget to turn your appliance and the powerpoint on.