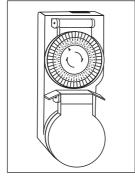

# About your 24 Hr Heavy Duty **Outdoor Timer**

This 24 hr heavy duty outdoor timer can be set with up to 48 "ON/OFF" settings each day, in 30 minute increments. Programs are repeated every 24 hours.

# 2 Pack contents

This pack contains:

- 1. 24 hr heavy duty outdoor timer
- 2. Instruction sheet