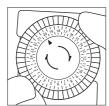

### So easy to program, follow these steps...

- 1. Begin with all segments lifted up.
- 2. Push down the segments for the required "ON" time. Each segment represents 30 minutes.
- 3. Rotate the dial clockwise to align the current time with the pointer.
- 4. Plug the appliance into the timer and the timer into a powerpoint. Don't forget to turn your appliance and the powerpoint on.