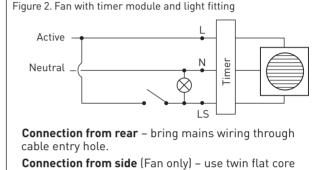

- 1. Choose a suitable mounting location. There must be adequate clearances in the wall/ceiling to accommodate the Draft-stopper and/or ducting. Refer to section 2 for further information.
- 2. If ducting through the wall to the outside, refer to instructions in the wall duct kit. Note: the wall kit is available separately, please refer to Optional Accessories section.
- 3. The time delay module that is included in EFT150SQSWE is available separately (EF100/150TD), adjustable from 1-to-29 minutes.
- 4. Make a circular 160mm hole in the wall/ceiling.
- 5. Remove front cover / fascia by removing fixing screw and cap on the underside of the cover.
- 6. Remove draft-stopper if not required. Note that the draft-stopper (when fitted) has an effect on the airflow.
- 7. Make the electrical connections (as per Figures below).

(H03VV-H2) or circular core (H05VV-F) 2 x 0.75mm<sup>2</sup>

- 8. Ensure orientation of fan is with arrow pointing ↑up.
- 9. Fix fan firmly to the wall with the 4 screws provided.
- 10. Replace front cover/fascia and tighten fixing screw. Replace cap.
- 11. Switch on and test function. Use a paper tissue held against fan inlet to verify suction.

## Optional Accessories

R621/6D - 150mm wall duct kit

EF100/150TD – Time delay module allows the fan to run for a set period, adjustable between 1 - 29 mins, after the switch has been turned off.