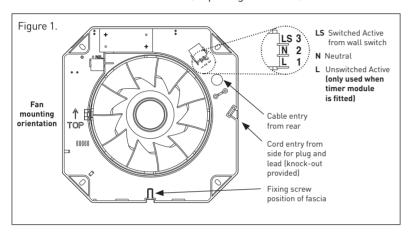

- 1. Choose a suitable mounting location. There must be adequate clearances in the wall/ceiling to accommodate the Draft-stopper and/or ducting. Refer to section 2 for further information.
- 2. If ducting through the wall to the outside, refer to instructions in the wall duct kit. Note: the wall kit is available separately, please refer to Optional Accessories section.
- 3. The time delay module that is included in EFT150SQSWE is available separately (EF100/150TD), adjustable from 1-to-29 minutes.
- 4. Make a circular 160mm hole in the wall/ceiling.
- 5. Remove front cover / fascia by removing fixing screw and cap on the underside of the cover.
- 6. Remove draft-stopper if not required. Note that the draft-stopper (when fitted) has an effect on the airflow.
- 7. Make the electrical connections (as per Figures below).

(H03VV-H2) or circular core (H05VV-F) 2 x 0.75mm<sup>2</sup>

- 8. Ensure orientation of fan is with arrow pointing ↑up.
- 9. Fix fan firmly to the wall with the 4 screws provided.
- 10. Replace front cover/fascia and tighten fixing screw. Replace cap.
- 11. Switch on and test function. Use a paper tissue held against fan inlet to verify suction.