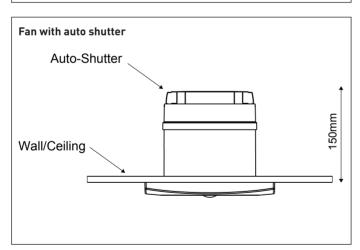

# 2 Mounting

These exhaust fans are designed primarily for wall-mounting. They may be vented in to a cavity wall or in to the roof space in the ceiling. Alternatively, the fan may be ducted through an outside wall (with the addition of ducting and an outside grille). Protrusions into wall/ceiling cavity are as per below figures.

# 3 Auto-Shutter (for EFS150SQWE, EFT150SQSWE & EFS150SQSWE only)

The flaps of the Auto-Shutter are driven by a thermoactuator. Due to this, the flaps will take time to open/close when the exhaust fan is switched on/off.