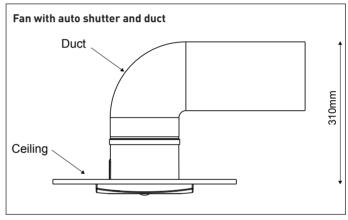

# 2 Mounting

These exhaust fans are designed primarily for wall-mounting. They may be vented in to a cavity wall or in to the roof space in the ceiling. Alternatively, the fan may be ducted through an outside wall (with the addition of ducting and an outside grille). Protrusions into wall/ceiling cavity are as per below figures.

When fitted, the duct outlet must be the same height or lower than the exhaust fan.

The duct must not be installed vertically into a roof vent cap – the product is not designed or intended for this type of installation.