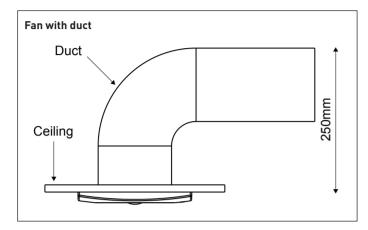

# 2 Mounting

These exhaust fans are designed primarily for wall-mounting. They may be vented in to a cavity wall or in to the roof space in the ceiling. Alternatively, the fan may be ducted through an outside wall (with the addition of ducting and an outside grille). Protrusions into wall/ceiling cavity are as per below figures.

When fitted, the duct outlet must be the same height or lower than the exhaust fan.

The duct must not be installed vertically into a roof vent cap – the product is not designed or intended for this type of installation.

For indoor use only. Airflow will be reduced with bends in duct, squashing of duct, restrictions on replacement air entering the room to be ventilated, or pressure-differentials between the room and outside air. The length of the duct will have an effect on the airflow. When fitted, the wall kit (R621/6D) must be at the same height or lower than the exhaust fan.