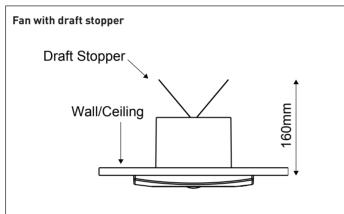

# 2 Mounting

These exhaust fans are designed primarily for wall-mounting. They may be vented in to a cavity wall or in to the roof space in the ceiling. Alternatively, the fan may be ducted through an outside wall (with the addition of ducting and an outside grille). Protrusions into wall/ceiling cavity are as per below figures.

- 1. Choose a suitable mounting location. There must be adequate clearances in the wall/ceiling to accommodate the Draft-stopper and/or ducting. Refer to section 2 for further information.
- 2. If ducting through the wall to the outside, refer to instructions in the wall duct kit. Note: the wall kit is available separately, please refer to Optional Accessories section.
- 3. The time delay module that is included in EFT150SQSWE is available separately (EF100/150TD), adjustable from 1-to-29 minutes.
- 4. Make a circular 160mm hole in the wall/ceiling.
- 5. Remove front cover / fascia by removing fixing screw and cap on the underside of the cover.
- 6. Remove draft-stopper if not required. Note that the draft-stopper (when fitted) has an effect on the airflow.
- 7. Make the electrical connections (as per Figures below).