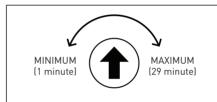

#### Timer Adjustment

The default setting is to 1min (approx). Adjust to dedsired time delay

## Optional Accessories

R621/6D - 150mm wall duct kit

EF100/150TD – Time delay module allows the fan to run for a set period, adjustable between 1 - 29 mins, after the switch has been turned off.