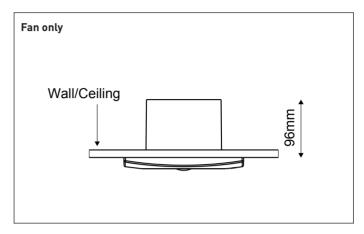

# 2 Mounting

These exhaust fans are designed primarily for wall-mounting. They may be vented in to a cavity wall or in to the roof space in the ceiling. Alternatively, the fan may be ducted through an outside wall (with the addition of ducting and an outside grille). Protrusions into wall/ceiling cavity are as per below figures.