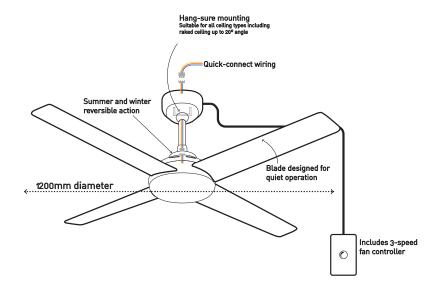

#### **FEATURES**

- Indoor use only.
- Quick connect wiring.
- Includes 3-speed fan controller.
- Summer and Winter reversible option.
- Heavy-duty sealed bearings.
- Corrosion resistant timber blades.
- Tough easy-to-clean powder coated finish.
- 3 Years Warranty.