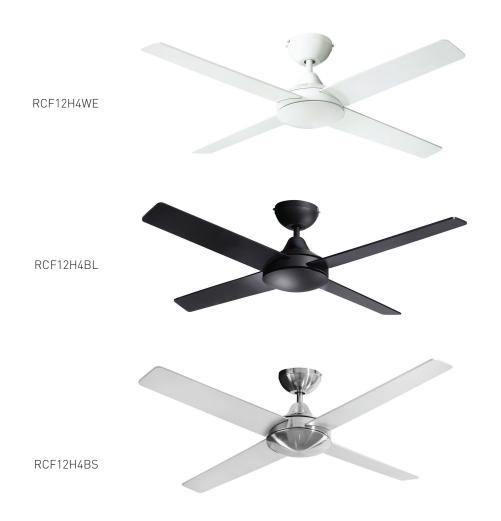

### **PRODUCT SPECIFICATIONS**

| Cat. No.              | RCF12H4WE                                                     | RCF12H4BL | RCF12H4BS      |
|-----------------------|---------------------------------------------------------------|-----------|----------------|
| Colour                | White                                                         | Black     | Brushed Silver |
| Description           | Inspire Ceiling Fan Plywood, 4 Blades, 1220 mm, 48", Hangsure |           |                |
| Nominal Input Voltage | 230 - 240 V a.c 50 Hz                                         |           |                |
| Airflow               | 7680 m³/h (Max.)                                              |           |                |
| Motor Rating          | 50 W                                                          |           |                |
| Mounting              | Hangsure                                                      |           |                |
| Warranty              | 3 Years                                                       |           |                |