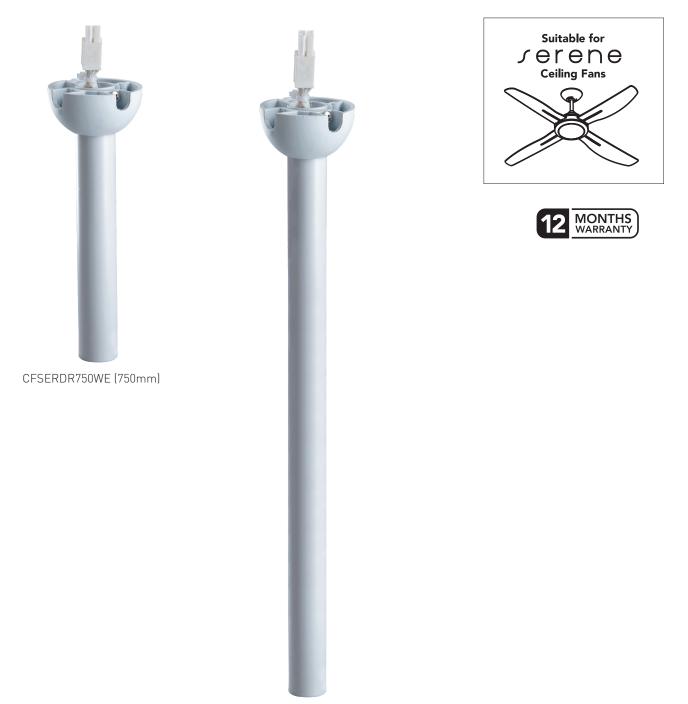

# Datasheet

SERENE CEILING FAN EXTENSION DOWNRODS CAT. NO. CFSERDR750WE (750mm), CFSERDR1500WE (1500mm)

A brand of **Liegrand**°

CFSERDR1500WE (1500mm)

#### **PRODUCT SPECIFICATIONS**

| Cat. No.         | CFSERDR750WE        | CFSERDR1500WE |  |
|------------------|---------------------|---------------|--|
| Colour/Finish    | White powder coated |               |  |
| Downrod Material | Mild steel          |               |  |
| Length           | 750 mm              | 1500 mm       |  |
| Diameter         | 21.5 mm             |               |  |

### Datasheet SERENE CEILING FAN EXTENSION DOWNRODS CAT. NO. CFSERDR750WE (750mm), CFSERDR1500WE (1500mm)

FEATURES AND BENIFITS

- Extension downrods compatible with HPM Serene AC and DC ceiling fans
- For easy height extension, available in 750 mm and 1500 mm lengths.
- Wiring looms included.