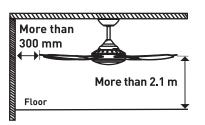

## **REGULATION REQUIREMENT**

The Australia & New Zealand standard implies that the lowest point of the fan blades must be installed at least 2.1 m from the floor and the blades at least 300 mm from the nearest wall.