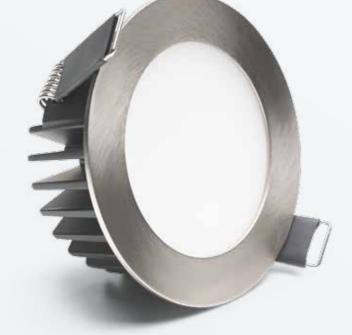

## AZALEA DOWNLIGHT SERIES (9W)

A marriage of style and function, our Azalea effortlessly achieves optimum lighting performance with impressive economy. With a 48mm depth, it is brilliant for tight ceiling cavities and multi-floor dwellings.