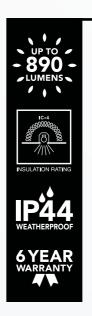

| Power              | 9W                                                                                       |                  |
|--------------------|------------------------------------------------------------------------------------------|------------------|
| Lumen output       | Warm White<br>Cool White                                                                 | 880lm<br>890lm   |
| Efficacy           | Warm White<br>Cool White                                                                 | 98lm/W<br>99lm/W |
| Colour temperature | Warm White<br>Cool White                                                                 | 3,000K<br>4,000K |
| CRI                | 80+                                                                                      |                  |
| Dimming            | Trailing & leading edge, 2 & 3 wire                                                      |                  |
| Lifespan           | 30,000h                                                                                  |                  |
| Construction       | Aluminium                                                                                |                  |
| Package contents   | Dimmable SELV external LED driver and 9W LED sealed fixture. Supplied with flex and plug |                  |
| Product codes      | White Fascia<br>Warm White Light                                                         | LDL013KWE        |
|                    | White Fascia<br>Cool White Light                                                         | LDL014KWE        |
|                    | Aluminium Fascia<br>Warm White Light                                                     | LDL013KPS        |
|                    | Aluminium Fascia<br>Cool White Light                                                     | LDL014KPS        |