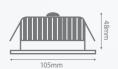

## AZALEA DOWNLIGHT SERIES (9W)

A marriage of style and function, our Azalea effortlessly achieves optimum lighting performance with impressive economy. With a 48mm depth, it is brilliant for tight ceiling cavities and multi-floor dwellings.