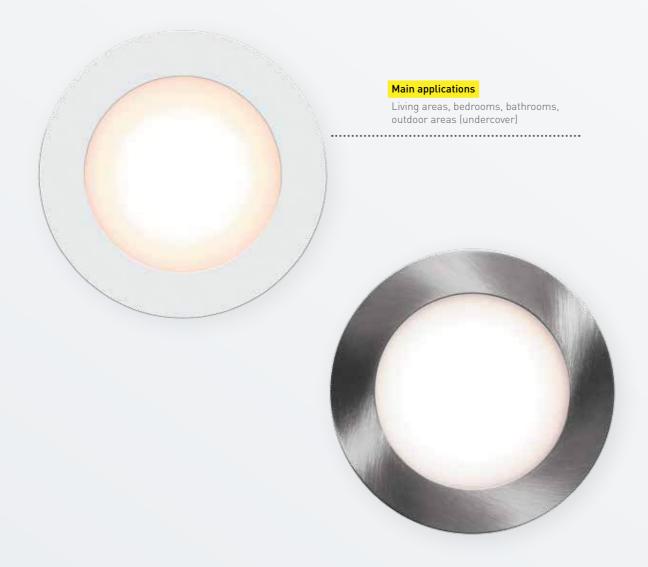

## AZALEA DOWNLIGHT SERIES (9W)

A marriage of style and function, our Azalea effortlessly achieves optimum lighting performance with impressive economy. With a 48mm depth, it is brilliant for tight ceiling cavities and multi-floor dwellings.

| Power              | 9W                                                                                       |                  |
|--------------------|------------------------------------------------------------------------------------------|------------------|
| Lumen output       | Warm White<br>Cool White                                                                 | 880lm<br>890lm   |
| Efficacy           | Warm White<br>Cool White                                                                 | 98lm/W<br>99lm/W |
| Colour temperature | Warm White<br>Cool White                                                                 | 3,000K<br>4,000K |
| CRI                | 80+                                                                                      |                  |
| Dimming            | Trailing & leading edge, 2 & 3 wire                                                      |                  |
| Lifespan           | 30,000h                                                                                  |                  |
| Construction       | Aluminium                                                                                |                  |
| Package contents   | Dimmable SELV external LED driver and 9W LED sealed fixture. Supplied with flex and plug |                  |
| Product codes      | White Fascia<br>Warm White Light                                                         | LDL013KWE        |
|                    | White Fascia<br>Cool White Light                                                         | LDL014KWE        |
|                    | Aluminium Fascia<br>Warm White Light                                                     | LDL013KPS        |
|                    | Aluminium Fascia<br>Cool White Light                                                     | LDL014KPS        |