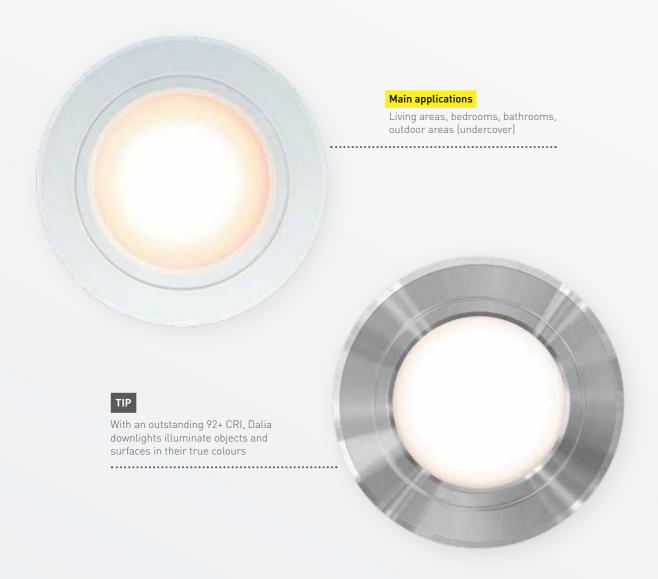

## DALIA DOWNLIGHT SERIES (15W)

Equipped with a Citizen LED chip, these superior downlights are our brightest and deliver exceptional colour rendering, making details in an interior space appear sharper and more vibrant. Dalia is a fusion of craftsmanship, highest-calibre materials and advanced technology. Available in white or polished aluminium.