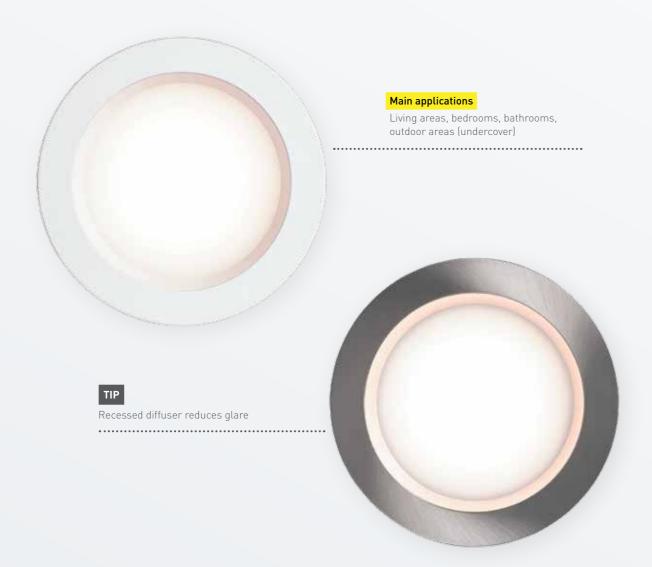

## DLS DOWNLIGHT SERIES (10W)

Behind the stylish façade of white or brushed chrome, the DLS features a frosted recessed diffuser to reduce glare and ensure a perfect light spread across any room. Our vision, improving your vision.