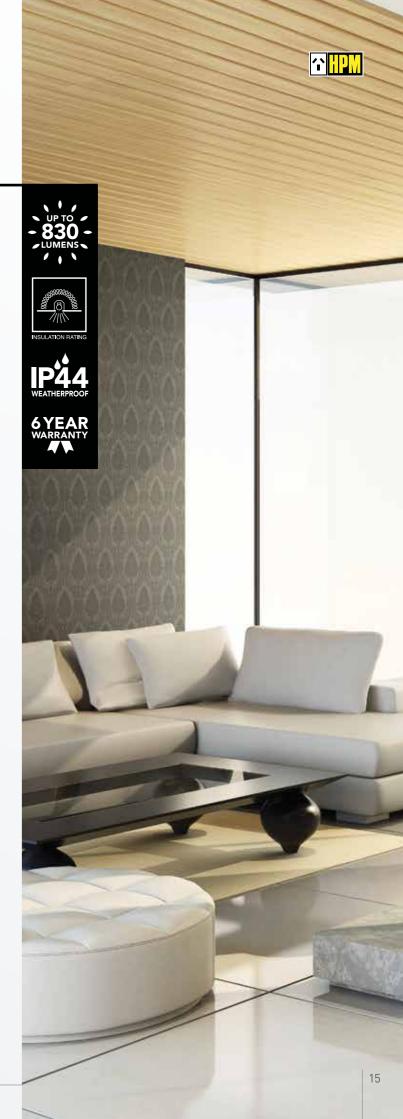

## DLS DOWNLIGHT SERIES (10W)

Behind the stylish façade of white or brushed chrome, the DLS features a frosted recessed diffuser to reduce glare and ensure a perfect light spread across any room. Our vision, improving your vision.

| Power              | 10W                                                                                                               |                  |
|--------------------|-------------------------------------------------------------------------------------------------------------------|------------------|
| Lumen output       | Warm White<br>Cool White                                                                                          | 800lm<br>830lm   |
| Efficacy           | Warm White<br>Cool White                                                                                          | 80lm/W<br>83lm/W |
| Colour temperature | Warm White<br>Cool White                                                                                          | 3,000K<br>4,000K |
| CRI                | 80+                                                                                                               |                  |
| Dimming            | Trailing edge dimmers                                                                                             |                  |
| Lifespan           | 30,000h                                                                                                           |                  |
| Package contents   | Dimmable SELV external LED driver with quick-connect plug and 10W LED sealed fixture. Supplied with flex and plug |                  |
| Product codes      | White Fascia<br>Warm White Light                                                                                  | DLS9001          |
|                    | White Fascia<br>Cool White Light                                                                                  | DLS9002          |
|                    |                                                                                                                   |                  |
|                    | Brushed Chrome Fascia<br>Warm White Light                                                                         | DLS9003          |