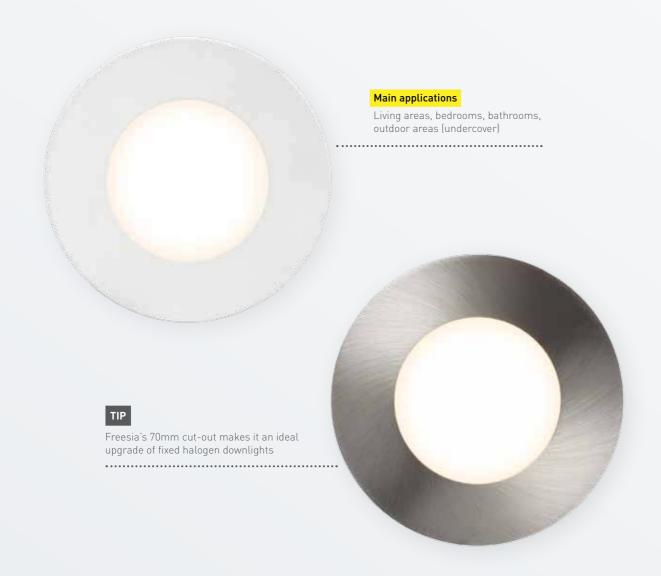

## FREESIA DOWNLIGHT SERIES (7W)

The diminutive Freesia series delivers a big performance with a minimal footprint. Available in both white or polished aluminium, it is ideal for retrofitting halogen lights with 70mm hole cut-outs.