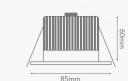

## FREESIA DOWNLIGHT SERIES (7W)

The diminutive Freesia series delivers a big performance with a minimal footprint. Available in both white or polished aluminium, it is ideal for retrofitting halogen lights with 70mm hole cut-outs.