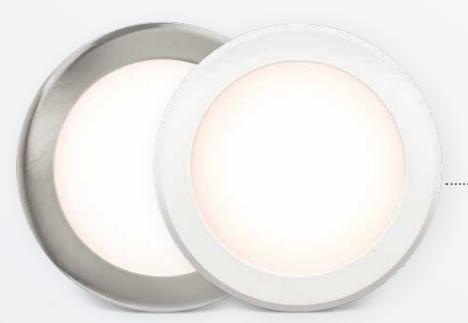

## AZA+ DOWNLIGHT SERIES (8W)

The AZA+ sits flush with the ceiling blending seamlessly with any décor and provides bright and energy saving illumination.

## Main applications

Living areas, bedrooms, bathrooms, outdoor areas (undercover)

| Power              | 8W                                                                        |                   |
|--------------------|---------------------------------------------------------------------------|-------------------|
| Lumen output       | Warm White<br>Cool White                                                  | 750lm<br>820lm    |
| Efficacy           | Warm White<br>Cool White                                                  | 93lm/W<br>102lm/W |
| Colour temperature | Warm White<br>Cool White                                                  | 3,000K<br>4,000K  |
| CRI                | 80+                                                                       |                   |
| Dimming            | Trailing edge dimmers                                                     |                   |
| Lifespan           | 35,000h                                                                   |                   |
| Package contents   | 8W dimmable downlight with integrated driver. Supplied with flex and plug |                   |
| Product codes      | White Fascia<br>Warm White Light                                          | LDL043KWE         |
|                    | White Fascia<br>Cool White Light                                          | LDL044KWE         |
|                    | Polished Silver Fascia<br>Warm White Light                                | LDL043KPS         |
|                    | Polished Silver Fascia<br>Cool White Light                                | LDL044KPS         |