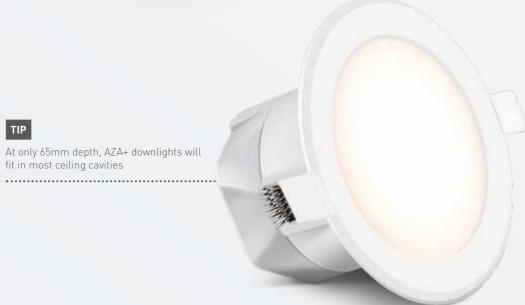

## AZA+ DOWNLIGHT SERIES (8W)

The AZA+ sits flush with the ceiling blending seamlessly with any décor and provides bright and energy saving illumination.