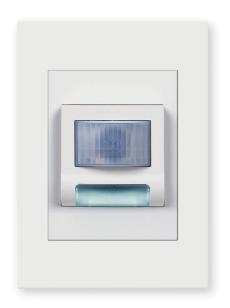

# Skirting Light with Motion Sensor

CAT NO. EVSENSORLIGHTWE, EVSENSORLIGHTGR

**EVSENSORLIGHTWE** 

| Cat No.                | EVSENSORLIGHT                           |  |
|------------------------|-----------------------------------------|--|
| Description            | Vivo™ Skirting Light with Motion Sensor |  |
| Colour                 | White (WE), Dark Grey (GR)              |  |
| Supply voltage         | 230-240V a.c.                           |  |
| Current rating         | 1.3W max                                |  |
| Plate size (W x H x D) | 119 x 85 x 10mm                         |  |
| Mounting centres       | 84mm                                    |  |
| Compliance             | IEC 62094-1                             |  |

### VIVO™ Skirting Light with Motion Sensor

A brand of 📮 legrand

CAT NO. EVSENSORLIGHTWE, EVSENSORLIGHTGR

#### **EVSENSORLIGHTWE**

- Detects a person passing by and illuminates nearby obstacles, such as steps
- Option to use sound function for installations with higher safety requirements

| Single product (Qty 1) |               |                    |  |  |
|------------------------|---------------|--------------------|--|--|
| Cat No.                | Barcode       | Dimensions (W x H) |  |  |
| EVSENSORLIGHTWE        | 9321001466437 | 101 x 212mm        |  |  |
| EVSENSORLIGHTGR        | 9321001466444 | 101 x 212mm        |  |  |