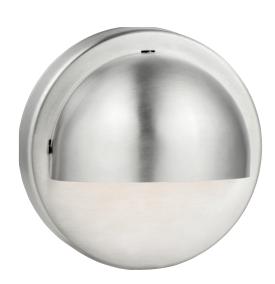

## ROSI LED Wall / Step Light

CAT NO. **RGLLED002** 

| Cat No.           | RGLLED002                  |
|-------------------|----------------------------|
| Description       | ROSI LED Wall / Step Light |
| Lumens Output     | 100lm                      |
| Input power       | 1W                         |
| Voltage           | 12V                        |
| Efficacy          | 100lm/W                    |
| Light colour      | 2700K                      |
| IP Rating         | IP54                       |
| Lifespan          | 6,000h                     |
| Housing Material  | Stainless Steel 304        |
| Replacement Globe | 1W G4 LED Bi-Pin Lamp      |
| Warranty          | 1-year warranty            |

| Outer Quantity (Qty 16) |               |  |
|-------------------------|---------------|--|
| Cat No.                 | Barcode       |  |
| RGLLED002               | 9321001474258 |  |

- Ideal for Gardens, Entrance and Terraces
- Packaging includes 1 x LED 1W G4 lamp
- Stainless Steel 304 finish
- IP rating: IP54
- G4 LED lamp