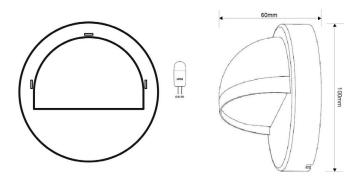

## ROSI LED Wall / Step Light

CAT NO. **RGLLED002** 

| Cat No.           | RGLLED002                  |
|-------------------|----------------------------|
| Description       | ROSI LED Wall / Step Light |
| Lumens Output     | 100lm                      |
| Input power       | 1W                         |
| Voltage           | 12V                        |
| Efficacy          | 100lm/W                    |
| Light colour      | 2700K                      |
| IP Rating         | IP54                       |
| Lifespan          | 6,000h                     |
| Housing Material  | Stainless Steel 304        |
| Replacement Globe | 1W G4 LED Bi-Pin Lamp      |
| Warranty          | 1-year warranty            |

| Outer Quantity (Qty 16) |               |  |
|-------------------------|---------------|--|
| Cat No.                 | Barcode       |  |
| RGLLED002               | 9321001474258 |  |

- Ideal for Gardens, Entrance and Terraces
- Packaging includes 1 x LED 1W G4 lamp
- Stainless Steel 304 finish
- IP rating: IP54
- G4 LED lamp