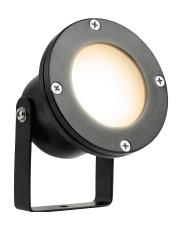

## TULI LED Mini Pond Light

CAT NO. GLLED005, GLLED009

GLLED005 GLLED009

| Cat No.           | GLLED005                               | GLLED009                   |
|-------------------|----------------------------------------|----------------------------|
| Description       | LED Mini Pond Light                    | LED Mini Pond Light 4-Pack |
| Lumens Output     | 260lm                                  |                            |
| Input power       | 3.5W                                   |                            |
| Voltage           | 12V                                    |                            |
| Efficacy          | 74lm/W                                 |                            |
| Light colour      | 3000K                                  |                            |
| IP Rating         | IP68                                   |                            |
| Mounting          | Metal Bracket / Plastic Ground Stake   |                            |
| Lifespan          | 25,000h                                |                            |
| Housing Material  | Aluminium Powdercoated Black           |                            |
| Replacement Globe | 3.5W LED-MR16 (Up to 20W Halogen MR16) |                            |
| Warranty          | 1-year warranty (fixture only)         |                            |

| Outer quantity (Qty 20) |               |  |
|-------------------------|---------------|--|
| Cat No.                 | Barcode       |  |
| GLLED009                | 9321001474395 |  |

- Ideal for Gardens, Entrances, Terraces
- Packaging included 1 x LED MR16 lamp
- Aluminium Powdercoated Black
- IP Rating : IP68