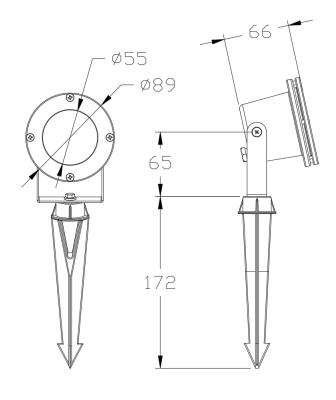

## TULI LED Mini Pond Light

CAT NO. GLLED005, GLLED009

GLLED005 GLLED009

| Cat No.           | GLLED005                               | GLLED009                   |
|-------------------|----------------------------------------|----------------------------|
| Description       | LED Mini Pond Light                    | LED Mini Pond Light 4-Pack |
| Lumens Output     | 260lm                                  |                            |
| Input power       | 3.5W                                   |                            |
| Voltage           | 12V                                    |                            |
| Efficacy          | 74lm/W                                 |                            |
| Light colour      | 3000K                                  |                            |
| IP Rating         | IP68                                   |                            |
| Mounting          | Metal Bracket / Plastic Ground Stake   |                            |
| Lifespan          | 25,000h                                |                            |
| Housing Material  | Aluminium Powdercoated Black           |                            |
| Replacement Globe | 3.5W LED-MR16 (Up to 20W Halogen MR16) |                            |
| Warranty          | 1-year warranty (fixture only)         |                            |