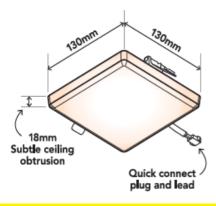

## LENKA LED Panel Light Kit,12W

CAT NO. LPRD023KWE, LPSQ023KWE

- Perfect to create ambiance in living areas, bedrooms, bathrooms and uncover outdoor area
- Sober and Discrete design that fits subtly in the ceiling
- Has all the illumination of an oyster light and none of its obtrusiveness
- Comes with a dimmable external LED driver
- Easy to install kit
- Lead between the light and the external driver is provided
- External driver is supplied with flex and plug
- 1150 Lumens
- Dimmable
- IP44 Weatherproof
- Class III device
- 3 Year Warranty
- IC rating: IC-F and IC-4: