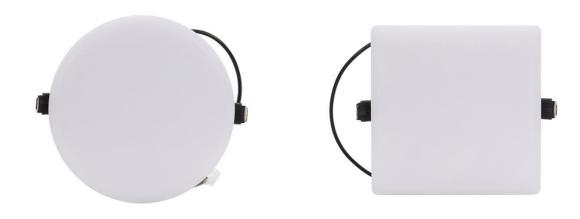

## LENKA LED Panel Light Kit,12W

CAT NO. LPRD023KWE, LPSQ023KWE

LPRD023KWE

LPSQ023KWE

| Cat No.                      | LPRD023KWE                                              | LPSQ023KWE                                               |  |
|------------------------------|---------------------------------------------------------|----------------------------------------------------------|--|
| Description                  | Round Rimless Dimmable Panel Light Kit,12W,<br>Dimmable | Square Rimless Dimmable Panel Light Kit,12W,<br>Dimmable |  |
| Supply Voltage               | 230 - 240V ~ 50 Hz                                      |                                                          |  |
| Lumens Output                | 1150lm                                                  |                                                          |  |
| Power Input                  | 12W                                                     |                                                          |  |
| Efficacy                     | 95lm/W                                                  |                                                          |  |
| Light Colour                 | Warm white (3,000K) nominal                             |                                                          |  |
| Power factor                 | 0.9                                                     |                                                          |  |
| Lifespan                     | 30,000h                                                 |                                                          |  |
| Dimmable                     | Yes – with Trailing edge dimmer only                    |                                                          |  |
| IP Rating                    | IP44                                                    |                                                          |  |
| Beam Angle                   | 120°C                                                   |                                                          |  |
| Ceiling Cut-out Size         | Ø120mm                                                  |                                                          |  |
| Colour Rendering Index (CRI) | 80+                                                     |                                                          |  |

## LENKA LED Panel Light Kit,12W

CAT NO. LPRD023KWE, LPSQ023KWE

- Perfect to create ambiance in living areas, bedrooms, bathrooms and uncover outdoor area
- Sober and Discrete design that fits subtly in the ceiling
- Has all the illumination of an oyster light and none of its obtrusiveness
- Comes with a dimmable external LED driver
- Easy to install kit
- Lead between the light and the external driver is provided
- External driver is supplied with flex and plug
- 1150 Lumens
- Dimmable
- IP44 Weatherproof
- Class III device
- 3 Year Warranty
- IC rating: IC-F and IC-4: