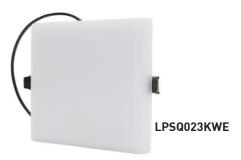

## LENKA LED Panel Light Kit,12W

CAT NO. LPRD023KWE, LPSQ023KWE

LPRD023KWE

LPSQ023KWE

| Cat No.                      | LPRD023KWE                                              | LPSQ023KWE                                               |  |
|------------------------------|---------------------------------------------------------|----------------------------------------------------------|--|
| Description                  | Round Rimless Dimmable Panel Light Kit,12W,<br>Dimmable | Square Rimless Dimmable Panel Light Kit,12W,<br>Dimmable |  |
| Supply Voltage               | 230 - 240V ~ 50 Hz                                      |                                                          |  |
| Lumens Output                | 1150lm                                                  |                                                          |  |
| Power Input                  | 12W                                                     |                                                          |  |
| Efficacy                     | 95lm/W                                                  |                                                          |  |
| Light Colour                 | Warm white (3,000K) nominal                             |                                                          |  |
| Power factor                 | 0.9                                                     |                                                          |  |
| Lifespan                     | 30,000h                                                 |                                                          |  |
| Dimmable                     | Yes – with Trailing edge dimmer only                    |                                                          |  |
| IP Rating                    | IP44                                                    |                                                          |  |
| Beam Angle                   | 120°C                                                   |                                                          |  |
| Ceiling Cut-out Size         | Ø120mm                                                  |                                                          |  |
| Colour Rendering Index (CRI) | 80+                                                     |                                                          |  |