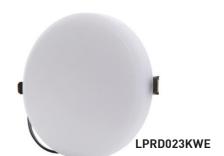

## LENKA LED Panel Light Kit,12W

CAT NO. LPRD023KWE, LPSQ023KWE

LPRD023KWE

LPSQ023KWE

| Cat No.                      | LPRD023KWE                                              | LPSQ023KWE                                               |  |
|------------------------------|---------------------------------------------------------|----------------------------------------------------------|--|
| Description                  | Round Rimless Dimmable Panel Light Kit,12W,<br>Dimmable | Square Rimless Dimmable Panel Light Kit,12W,<br>Dimmable |  |
| Supply Voltage               | 230 - 240V ~ 50 Hz                                      |                                                          |  |
| Lumens Output                | 1150lm                                                  |                                                          |  |
| Power Input                  | 12W                                                     |                                                          |  |
| Efficacy                     | 95lm/W                                                  |                                                          |  |
| Light Colour                 | Warm white (3,000K) nominal                             |                                                          |  |
| Power factor                 | 0.9                                                     |                                                          |  |
| Lifespan                     | 30,000h                                                 |                                                          |  |
| Dimmable                     | Yes – with Trailing edge dimmer only                    |                                                          |  |
| IP Rating                    | IP44                                                    |                                                          |  |
| Beam Angle                   | 120°C                                                   |                                                          |  |
| Ceiling Cut-out Size         | Ø120mm                                                  |                                                          |  |
| Colour Rendering Index (CRI) | 80+                                                     |                                                          |  |