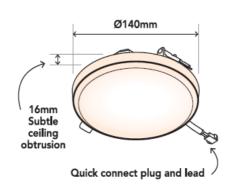

## LENKA LED Panel Light Kit,12W

CAT NO. LPRD023KWE, LPSQ023KWE

LPRD023KWE

LPSQ023KWE

| Cat No.                      | LPRD023KWE                                              | LPSQ023KWE                                               |  |
|------------------------------|---------------------------------------------------------|----------------------------------------------------------|--|
| Description                  | Round Rimless Dimmable Panel Light Kit,12W,<br>Dimmable | Square Rimless Dimmable Panel Light Kit,12W,<br>Dimmable |  |
| Supply Voltage               | 230 - 240V ~ 50 Hz                                      |                                                          |  |
| Lumens Output                | 1150lm                                                  |                                                          |  |
| Power Input                  | 12W                                                     |                                                          |  |
| Efficacy                     | 95lm/W                                                  |                                                          |  |
| Light Colour                 | Warm white (3,000K) nominal                             |                                                          |  |
| Power factor                 | 0.9                                                     |                                                          |  |
| Lifespan                     | 30,000h                                                 |                                                          |  |
| Dimmable                     | Yes – with Trailing edge dimmer only                    |                                                          |  |
| IP Rating                    | IP44                                                    |                                                          |  |
| Beam Angle                   | 120°C                                                   |                                                          |  |
| Ceiling Cut-out Size         | Ø120mm                                                  |                                                          |  |
| Colour Rendering Index (CRI) | 80+                                                     |                                                          |  |

## LENKA LED Panel Light Kit,12W

CAT NO. LPRD023KWE, LPSQ023KWE

- Perfect to create ambiance in living areas, bedrooms, bathrooms and uncover outdoor area
- Sober and Discrete design that fits subtly in the ceiling
- Has all the illumination of an oyster light and none of its obtrusiveness
- Comes with a dimmable external LED driver
- Easy to install kit
- Lead between the light and the external driver is provided
- External driver is supplied with flex and plug
- 1150 Lumens
- Dimmable
- IP44 Weatherproof
- Class III device
- 3 Year Warranty
- IC rating: IC-F and IC-4: