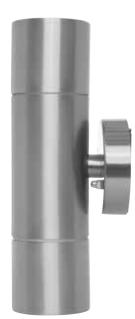

## **Data Sheet** TALANTA Up/Down light Stainless Steel CAT NO. LWL043KPS

| Cat No.       | LWL043KPS                             |  |
|---------------|---------------------------------------|--|
| Description   | TALANTA Up/Down Light Stainless Steel |  |
| Lumens Output | 120lm                                 |  |
| Input power   | 2 x 2.2W                              |  |
| Efficacy      | 27lm/W                                |  |
| CRI           | 80+                                   |  |
| Beam angle    | 45°                                   |  |
| Size          | 60mm x 220mm                          |  |
| Lifespan      | 35,000h                               |  |
| Dimmable      | No                                    |  |
| Light colour  | Warm White (3000K)                    |  |
| Warranty      | 3-year warranty (fixture only)        |  |

- Ideal for Gardens, Pillars, Entrances, Terraces
- 2 x 2.2W
- 35,000h
- 120 lumens
- IP55
- Warm White (3000K)
- 3-year warranty (fixture only)

Legrand - AUS 1300 369 777 www.legrand.com.au ABN 31 000 102 661