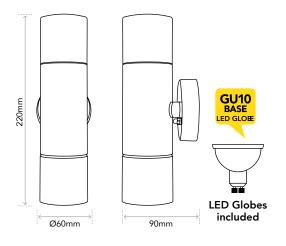

## **Data Sheet** TALANTA Up/Down light Stainless Steel CAT NO. LWL043KPS

| Cat No.       | LWL043KPS                             |  |
|---------------|---------------------------------------|--|
| Description   | TALANTA Up/Down Light Stainless Steel |  |
| Lumens Output | 120lm                                 |  |
| Input power   | 2 x 2.2W                              |  |
| Efficacy      | 27lm/W                                |  |
| CRI           | 80+                                   |  |
| Beam angle    | 45°                                   |  |
| Size          | 60mm x 220mm                          |  |
| Lifespan      | 35,000h                               |  |
| Dimmable      | No                                    |  |
| Light colour  | Warm White (3000K)                    |  |
| Warranty      | 3-year warranty (fixture only)        |  |

- Ideal for Gardens, Pillars, Entrances, Terraces
- 2 x 2.2W
- 35,000h
- 120 lumens
- IP55
- Warm White (3000K)
- 3-year warranty (fixture only)

Legrand - AUS 1300 369 777 www.legrand.com.au ABN 31 000 102 661